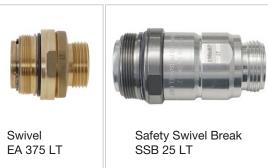

Since November 2019, LT accessories for ZVA 25 nozzles are now also equipped with seals of red coloured Polyurethane LT compound:

- Swivel EA 375 LT or EA 375 AF LT
- Safety Swivel Break SSB 25 LT

The LT compound ensures excellent sealing performance under all conditions and is suitable for diesel and gasoline, standard or advanced fuels.