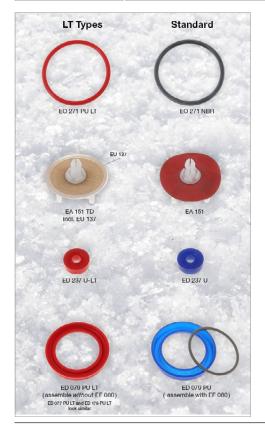

As existing ZVA nozzles, swivels and safety breaks can be retrofitted, these LT spare parts are also newly available:

- Lip seal ED 077 PU LT for EA 075 ERSLT and SSB 16 ERS LT
- Lip seals ED 179 PU LT for EA 375 LT, EA 375 AF LT and SSB 25 LT