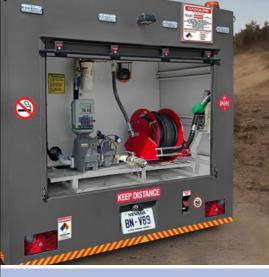

## One Solution. Reel Quality.

Hose Reels from ELAFLEX for Mobile Refuelling.

No need to drive to a forecourt to wait in a queue. ELAFLEX now provides quality bespoke Hose Reel Solutions from our own production in Europe. Suitable for mobile fuel trucks, above ground fuel stations, fuelling facilities and more.

Supplied as a complete package with hose and nozzle – Diesel, AdBlue<sup>®</sup>, Gasoline (optional w/vapour recovery).

Available with different rewind systems, sizes or materials to suit requirements and standards.