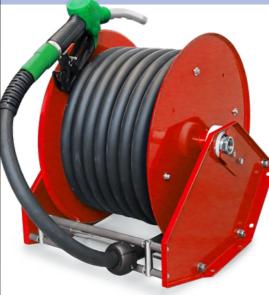

Supplied as a complete package with hose and nozzle – Diesel, AdBlue<sup>®</sup>, Gasoline (optional w/vapour recovery).

Available with different rewind systems, sizes or materials to suit requirements and standards.