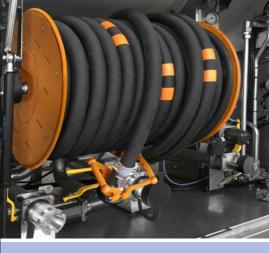

## Reel up properly. Hose Reel Solutions from ELAFLEX.

Our new **bespoke Hose Reels are pro**duced in-house and are offered as a solution with hose, coupling or nozzle.

They are built to the highest quality and safety standards, so you get the complete package, supplied from a trusted, reliable, single source.

Modular design with manual or motorised rewind systems, in any dimension, configuration and colour.

Our hoses can also be equipped with the safe 'Dry Gas Coupling' system from MannTek, for the ultimate in eco-friendly, safe and spill free handling.