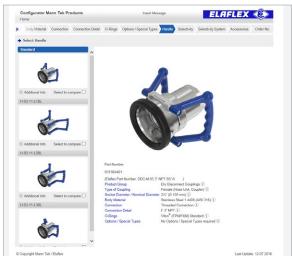

## http://manntekconfigurator.elaflex.de

The new online tool offers all types of dry disconnect and safety breakaway couplings as well as cryogenic version, ball valves and swivel joints, in a wide range of sizes, materials, options and accessories:

It provides purchasers, consulting engineers and end users a time saving and easy to follow information and quotation platform – without the need for reading and comparing data sheets, catalogue pages, brochures etc. The configurator makes it possible to combine and visualize the required coupling.