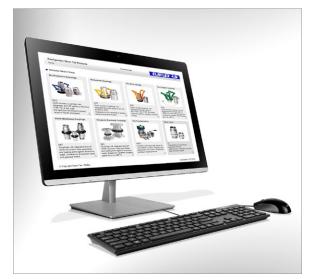

## http://manntekconfigurator.elaflex.de

The new online tool offers all types of dry disconnect and safety breakaway couplings as well as cryogenic version, ball valves and swivel joints, in a wide range of sizes, materials, options and accessories:

It provides purchasers, consulting engineers and end users a time saving and easy to follow information and quotation platform – without the need for reading and comparing data sheets, catalogue pages, brochures etc. The configurator makes it possible to combine and visualize the required coupling.