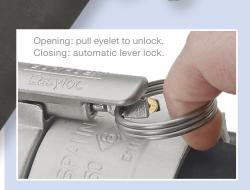

Female couplers are also available now in **EASYLOC** version, with automatic lever lock to avoid unwanted disconnection during operation e.g. due to excessive pulsation or operator error.

Easy and self-explanatory use, made of stainless steel, available ex stock in sizes DN 19 to 50 mm. As coupler with BSP female thread, hose coupling or dust cap.