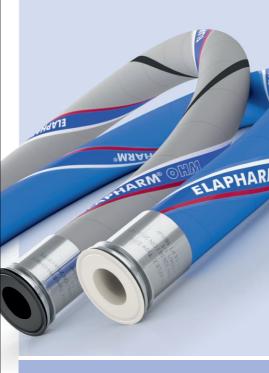

## Two at the top of their class.

Pharmaceutical hoses for highest requirements:

## ELAPHARM® from ELAFLEX.

- ultra smooth lining of DuPont Teflon® PTFE
- all layers permanently bonded to each other – high resistance to kinking, pressure and vacuum service
- despite the homogeneuos construction the lining can be flared over ends, no entrapment – patented
- available as non electrically conductive ELAPHARM with blue cover or as electrically conductive ELAPHARM OHM G with light grey cover Ω/T – suitable for use in Ex-Zones
- FDA and USP Class VI conform
- easy online configuration: www.elaflex.de/en/elapharm