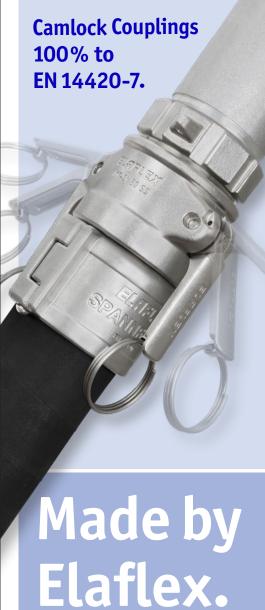

i Additional Information:
www.elaflex.de/en/camlock

Elaflex now supplies a full range of Cam Locking Couplings from our own production – guaranteed to EN 14420-7 standard in every aspect. They are reliable, leakproof and operationally safe.

The new design also features rugged and ergonomically shaped levers for improved handling.

DN 19 to 100 mm stainless steel couplings with female BSP thread connection or with integrated hose tail are available ex stock.